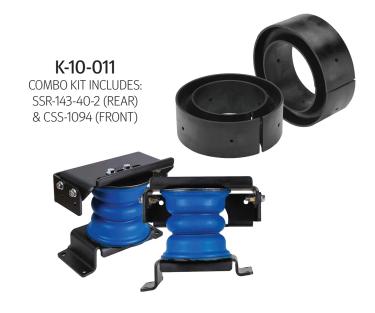

## FORD F-150 4x4

| Part Number  | Capacity at 50% Compression (lb)      |               |
|--------------|---------------------------------------|---------------|
| SSR-117-40   | 1000                                  | (2009 - 2018) |
| SSR-117-47   | 1500                                  | (2009 - 2018) |
| SSR-143-40-2 | 3000                                  | (2015 - 2020) |
| SSR-146-40   | 1000                                  | (2019 - 2022) |
| SSR-146-47   | 1500                                  | (2019 - 2022) |
| SSR-147-40-2 | 1000                                  | (2021 - 2022) |
| CSS-1094     | Coil Capacity Increased by 15% to 30% | (2004 - 2022) |