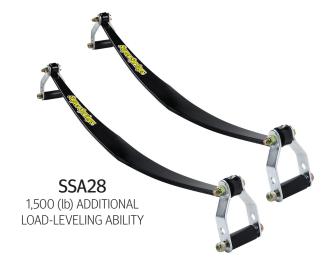

SuperSprings are a simple, bolt-on, steel helper spring that eliminates rear-end sag and stabilizes sway & body roll.

Built in the USA from high-grade shot peened steel, this suspension solution allows you to load up without sacrificing your ride quality.