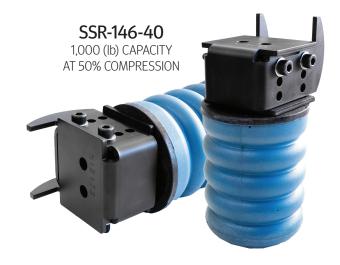

## FORD F-150 4x4

| Part Number  | Capacity at 50% Compression (lb)      |               |
|--------------|---------------------------------------|---------------|
| SSR-117-40   | 1000                                  | (2009 - 2018) |
| SSR-117-47   | 1500                                  | (2009 - 2018) |
| SSR-143-40-2 | 3000                                  | (2015 - 2020) |
| SSR-146-40   | 1000                                  | (2019 - 2022) |
| SSR-146-47   | 1500                                  | (2019 - 2022) |
| SSR-147-40-2 | 1000                                  | (2021 - 2022) |
| CSS-1094     | Coil Capacity Increased by 15% to 30% | (2004 - 2022) |